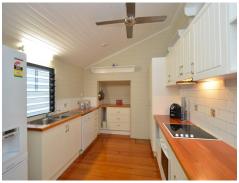

This property is no different – charming, traditional with some stunning additions incorporating a seamless modern extension.

Walking through the front door, you will have your main bedroom on the left, this incorporates a walk through robe and ensuite. To the right are an additional two bedrooms, also having built in robes, fans and air conditioning. The timber floors throughout this home are divine and are in beautiful condition. This home also has two kitchens, the first being in the traditional home, having lovely...